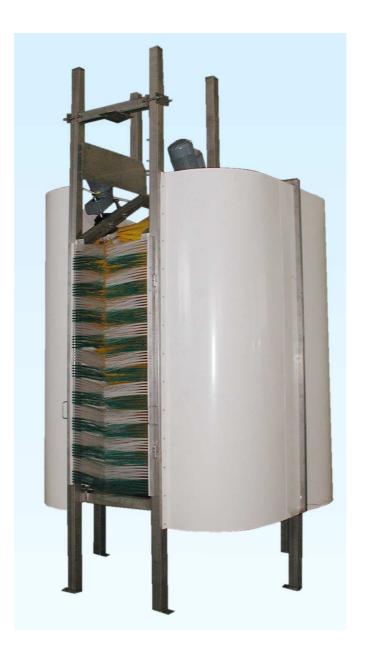

Brushing device is used for pork slaughter. It functions to pig's cleaning at bleeding railway before coming to scalding tube. Device is made out of stainless profile and plastic boards. There are locate two rotating brushes, which are driven by elektric gear-boxes Nord. Showering is started up automatically with passing hanging carcass.

The height of device depends on height of supporting structure conveyer and railway.