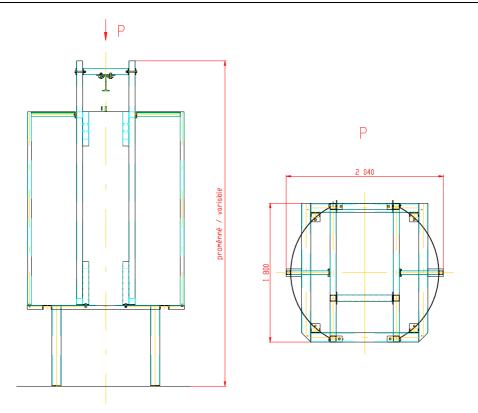

The height of device depends on height of supporting structure conveyer and railway.

## **Technical data**

Lenght Width Height Input Connection for water-service pipe Water pressure 1800 mm 2040 mm According to supporting structure 2 x 3 kW 1 " 0,6 MPa